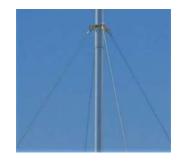

## Guying kit for elevation mast

Reference: KITHAU

Maintenance and consolidation of lightning conductor elevation masts shrouds 3 points. Stainless steel kit for 3-point guying.

Maintaining up to 4 items of extendable poles of 2.00 meters in height. The admissible height is 6.50 meters. Compatibility for installations with lightning rod early streamer emission, air terminal, and single lightning rod tip.

| Technical specifications |                                                                                                                                                                                                       |
|--------------------------|-------------------------------------------------------------------------------------------------------------------------------------------------------------------------------------------------------|
| Composition of the kit   | Twisted stainless steel cables Ø 2mm (50 meters)<br>Stainless steel cable clamps (x 18)<br>Turnbuckles (x 3)<br>Heart terminals (x 6)<br>Cable / mast fixing (x 1)                                    |
| Material                 | Stainless steel                                                                                                                                                                                       |
| Supply included          | Supplied assembled with stainless steel screws                                                                                                                                                        |
| Typical applications     | Guying kit for lightning rod support masts,<br>Support and consolidation of up to 4 elements of extendable masts<br>2.00 meters high,<br>3-point mechanical fixings,<br>Allowable height 6.50 meters. |
| Adaptable products       | MAT-IE range, TRPG01, TRPG02                                                                                                                                                                          |
| Standard packaging       | Bag of 1 complete kit                                                                                                                                                                                 |
| Unit weight              | 2.550 kg                                                                                                                                                                                              |
| Material to standards    | EN NF 62305, EN NF 62561-4, NF C 17102                                                                                                                                                                |
| Reference                | KITHAU                                                                                                                                                                                                |