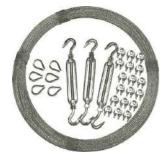

## Guying kit for elevation mast

Reference: KITHAU

Maintenance and consolidation of lightning conductor elevation masts shrouds 3 points. Stainless steel kit for 3-point guying.

Maintaining up to 4 items of extendable poles of 2.00 meters in height. The admissible height is 6.50 meters. Compatibility for installations with lightning rod early streamer emission, air terminal, and single lightning rod tip.

| Technical specifications |                                                                                                                                                                                                       |
|--------------------------|-------------------------------------------------------------------------------------------------------------------------------------------------------------------------------------------------------|
| Composition of the kit   | Twisted stainless steel cables Ø 2mm (50 meters)<br>Stainless steel cable clamps (x 18)<br>Turnbuckles (x 3)<br>Heart terminals (x 6)<br>Cable / mast fixing (x 1)                                    |
| Material                 | Stainless steel                                                                                                                                                                                       |
| Supply included          | Supplied assembled with stainless steel screws                                                                                                                                                        |
| Typical applications     | Guying kit for lightning rod support masts,<br>Support and consolidation of up to 4 elements of extendable masts<br>2.00 meters high,<br>3-point mechanical fixings,<br>Allowable height 6.50 meters. |
| Adaptable products       | MAT-IE range, TRPG01, TRPG02                                                                                                                                                                          |
| Standard packaging       | Bag of 1 complete kit                                                                                                                                                                                 |
| Unit weight              | 2.550 kg                                                                                                                                                                                              |
| Material to standards    | EN NF 62305, EN NF 62561-4, NF C 17102                                                                                                                                                                |
| Reference                | KITHAU                                                                                                                                                                                                |