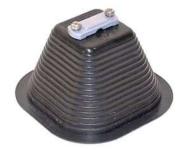

## Concrete support stud for lightning conductor

Reference: PLOBET-P1

Concrete/polyamide support plot, for flat or round lightning protection system conductor wire. Horizontal path, on roof terrace. The weight of the concrete studs is enough to keep the conductor. Protection of the stud by plastic envelope.

Conductor earth clamping. Suitable for flat or round conductor.

Easy installation, without drilling, suitable for all types of lightning protection.

| Technical specifications |                                                              |
|--------------------------|--------------------------------------------------------------|
| Dimensions               | 140x140x80mm (length x width x thickness)                    |
| Material                 | Concrete, with PVC coating                                   |
| Supply included          | Supplied assembled with stainless steel screws               |
| Typical applications     | Fixing on a roof terrace of a 30x2mm and / or Ø6mm conductor |
| Adaptable products       | COND- range                                                  |
| Standard packaging       | Box of 20 units                                              |
| Unit weight              | 1,0 kg                                                       |
| Material to standards    | NF EN 62561-4, EN NF 62305, NFC 17102                        |
| Reference                | PLOTBET-P1                                                   |