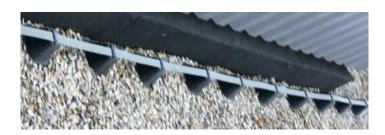

## Concrete support stud for lightning conductor

Reference: PLOBET-P1

Concrete/polyamide support plot, for flat or round lightning protection system conductor wire. Horizontal path, on roof terrace. The weight of the concrete studs is enough to keep the conductor. Protection of the stud by plastic envelope.

Conductor earth clamping. Suitable for flat or round conductor.

Easy installation, without drilling, suitable for all types of lightning protection.

| Technical specifications |                                                              |
|--------------------------|--------------------------------------------------------------|
| Dimensions               | 140x140x80mm (length x width x thickness)                    |
| Material                 | Concrete, with PVC coating                                   |
| Supply included          | Supplied assembled with stainless steel screws               |
| Typical applications     | Fixing on a roof terrace of a 30x2mm and / or Ø6mm conductor |
| Adaptable products       | COND- range                                                  |
| Standard packaging       | Box of 20 units                                              |
| Unit weight              | 1,0 kg                                                       |
| Material to standards    | NF EN 62561-4, EN NF 62305, NFC 17102                        |
| Reference                | PLOTBET-P1                                                   |