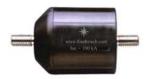

## Sparking protection space – Surge arrester

Reference: ED-ECL

Antenna mast spark gap conductor.

The surge arrester limits lightning overvoltages on the antenna masts and metal structure on the roof.

Easy installation, Corrosion-resistant stainless steel connections.

Suitable for all types of lightning protection system.

| Technical specifications                   |                                                                                              |
|--------------------------------------------|----------------------------------------------------------------------------------------------|
| Dimensions                                 | 94 x Ø 45,9mm                                                                                |
| Ignition lightning strike voltage (Uas100) | 25kV                                                                                         |
| Nominal discharge current (8/20 µs) (In)   | 25kA                                                                                         |
| Material                                   | Plastic<br>IP54                                                                              |
| Typical applications                       | Equipotential bonding of antennas and metallic masses located near the lightning rod network |
| Adaptable products                         | COND- range                                                                                  |
| Standard packaging                         | 1 unit                                                                                       |
| Unit weight                                | 0.355 kg                                                                                     |
| Material to standards                      | EN 50164, IEC 62561, IEC 61643                                                               |
| Reference                                  | ED-ECL                                                                                       |